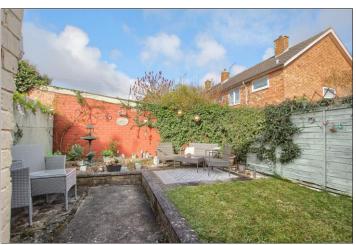

## **EXTERNALLY**

**GARDENS** - To the front there is a neat lawned garden with a large shrub and a path to the entrance door. To the rear there is a private fence/wall enclosed rear garden with lawn and patio area.