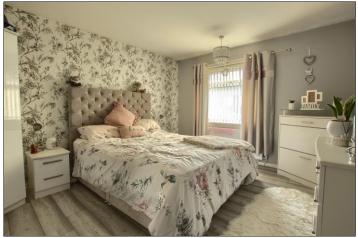

#### LANDING

BEDROOM ONE - 4.4m x 3.28m (14'5" x 10'9")

With radiator and woodgrain effect laminate flooring.

BEDROOM TWO - 2.34m x 3.18m (7'8" x 10'5")

With radiator and storage cupboard.

**BEDROOM THREE** - **2.29m** x **1.96m** (**7'6"** x **6'5"**) With radiator.