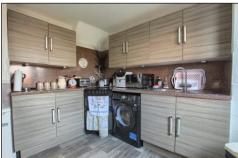

## KITCHEN DINER - 4.2m x 2.92m (13'9" x 9'7")

With woodgrain effect wall, drawer, and floor units, roll edge worktop, space for freestanding gas cooker, stainless steel sink, space for under counter fridge and freezer, UPVC door to the rear garden, and woodgrain effect vinyl flooring.