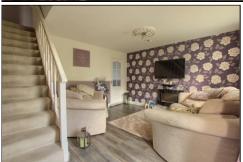

#### LOUNGE - 4.2m x 3.86m (13'9" x 12'8")

With UPVC entrance door, staircase to the first floor, electric flame effect fire, woodgrain effect laminate flooring and radiator.