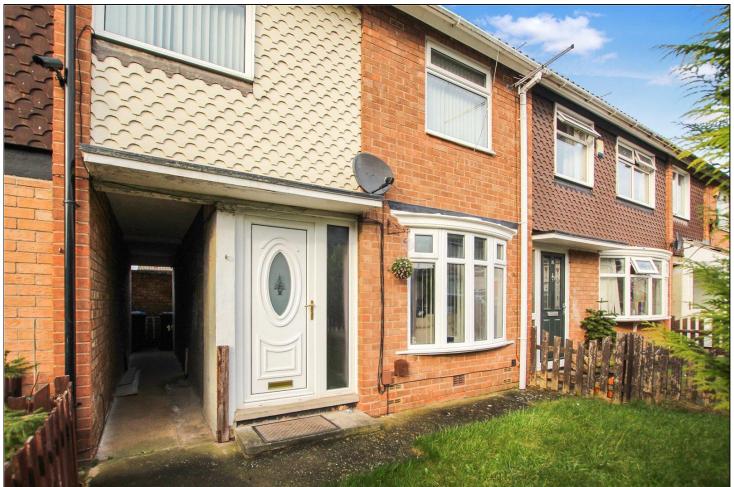

# HESKETH AVENUE, EASTERSIDE, MIDDLESBROUGH, TS4 3QY

- Lovely Private Rear Garden
- No Onward Chain
- Gas Central Heating with a Combi Boiler
- UPVC Double Glazed Windows & Exterior Doors
- Three Good Size Bedrooms
- Ideal for First Time Buyers & Investors Alike!

£95,000

Brilliantly suited to young families and first time purchasers with an attractively decorated, comfortable and updated interior, UPVC double glazed windows and exterior doors, and central heating with a combi boiler.

## **EXTERNALLY**

**GARDENS** - To the front there is a neat lawned garden with a large shrub and a path to the entrance door. To the rear there is a private fence/wall enclosed rear garden with lawn and patio area.