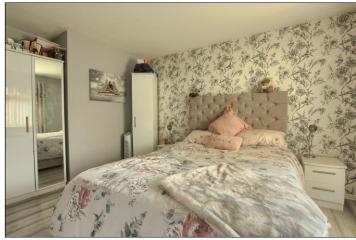

#### LANDING

BEDROOM ONE - 4.4m x 3.28m (14'5" x 10'9")

With radiator and woodgrain effect laminate flooring.

BEDROOM TWO - 2.34m x 3.18m (7'8" x 10'5")

With radiator and storage cupboard.

**BEDROOM THREE** - **2.29m** x **1.96m** (**7'6"** x **6'5"**) With radiator.