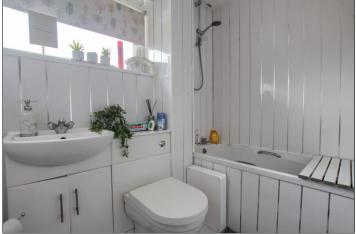

#### BATHROOM - 2.13m x 1.63m (7' x 5'4")

Modern white three-piece suite comprising close coupled WC with hidden cistern, vanity wash hand basin, bath with shower attachment, plastic cladding to walls and radiator.