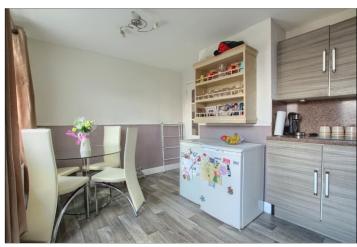

## KITCHEN DINER - 4.2m x 2.92m (13'9" x 9'7")

With woodgrain effect wall, drawer, and floor units, roll edge worktop, space for freestanding gas cooker, stainless steel sink, space for under counter fridge and freezer, UPVC door to the rear garden, and woodgrain effect vinyl flooring.