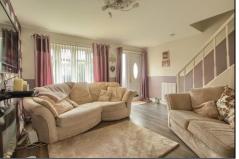

#### LOUNGE - 4.2m x 3.86m (13'9" x 12'8")

With UPVC entrance door, staircase to the first floor, electric flame effect fire, woodgrain effect laminate flooring and radiator.