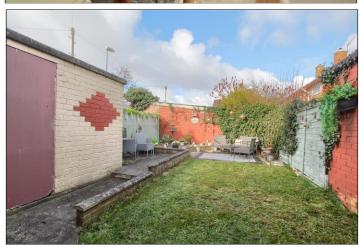

## **EXTERNALLY**

**GARDENS** - To the front there is a neat lawned garden with a large shrub and a path to the entrance door. To the rear there is a private fence/wall enclosed rear garden with lawn and patio area.