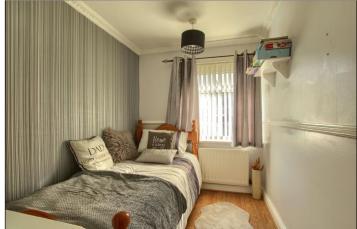

#### LANDING

BEDROOM ONE - 4.4m x 3.28m (14'5" x 10'9")

With radiator and woodgrain effect laminate flooring.

BEDROOM TWO - 2.34m x 3.18m (7'8" x 10'5")

With radiator and storage cupboard.

**BEDROOM THREE** - **2.29m** x **1.96m** (**7'6"** x **6'5"**) With radiator.