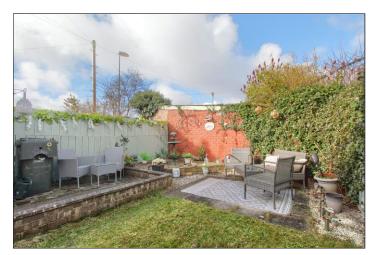

## **EXTERNALLY**

**GARDENS** - To the front there is a neat lawned garden with a large shrub and a path to the entrance door. To the rear there is a private fence/wall enclosed rear garden with lawn and patio area.