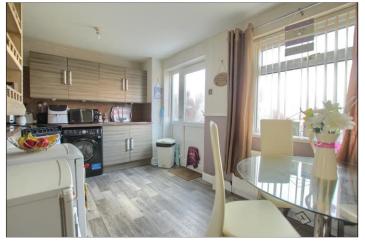

## KITCHEN DINER - 4.2m x 2.92m (13'9" x 9'7")

With woodgrain effect wall, drawer, and floor units, roll edge worktop, space for freestanding gas cooker, stainless steel sink, space for under counter fridge and freezer, UPVC door to the rear garden, and woodgrain effect vinyl flooring.