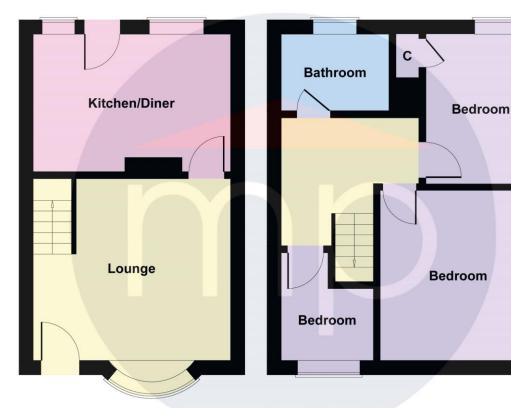

## **GROUND FLOOR**

#### LOUNGE - 4.2m x 3.86m (13'9" x 12'8")

With UPVC entrance door, staircase to the first floor, electric flame effect fire, woodgrain effect laminate flooring and radiator.

## KITCHEN DINER - 4.2m x 2.92m (13'9" x 9'7")

With woodgrain effect wall, drawer, and floor units, roll edge worktop, space for freestanding gas cooker, stainless steel sink, space for under counter fridge and freezer, UPVC door to the rear garden, and woodgrain effect vinyl flooring.

#### **FIRST FLOOR**

#### LANDING

BEDROOM ONE - 4.4m x 3.28m (14'5" x 10'9")

With radiator and woodgrain effect laminate flooring.

BEDROOM TWO - 2.34m x 3.18m (7'8" x 10'5")

With radiator and storage cupboard.

**BEDROOM THREE** - **2.29m** x **1.96m** (**7'6"** x **6'5"**) With radiator.

#### BATHROOM - 2.13m x 1.63m (7' x 5'4")

Modern white three-piece suite comprising close coupled WC with hidden cistern, vanity wash hand basin, bath with shower attachment, plastic cladding to walls and radiator.

# 14 Hesketh Road

**GROUND FLOOR** 

**FIRST FLOOR** 

Not to Scale. Produced by The Plan Portal 2024 For Illustrative Purposes Only.

The information provided about this property does not constitute or form part of an offer or contract, nor may be it be regarded as representations. All interested parties must verify accuracy and your solicitor must verify tenure and lease information, fixtures and fittings and, where the property has been recently constructed, extended or converted, that planning/building regulation consents are in place. All dimensions are approximate and quoted for guidance only, as are floor plans which are not to scale, and their accuracy cannot be confirmed. Reference to appliances and/or services does not imply that they are necessarily in working order or fit for the purpose. We offer our clients an optional conveyancing service, through panel conveyancing firms, via MWU and we receive on average a referral fee of one hundred and thirty pounds, only on completion of the sale. If you do use this service, the referral fee is included within the amount that you will be quoted by our suppliers. All quotes will also provide details of referral fees payable.