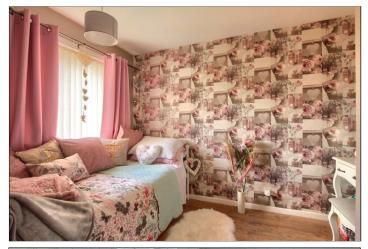

#### LANDING

BEDROOM ONE - 4.4m x 3.28m (14'5" x 10'9")

With radiator and woodgrain effect laminate flooring.

BEDROOM TWO - 2.34m x 3.18m (7'8" x 10'5")

With radiator and storage cupboard.

**BEDROOM THREE** - **2.29m** x **1.96m** (**7'6"** x **6'5"**) With radiator.